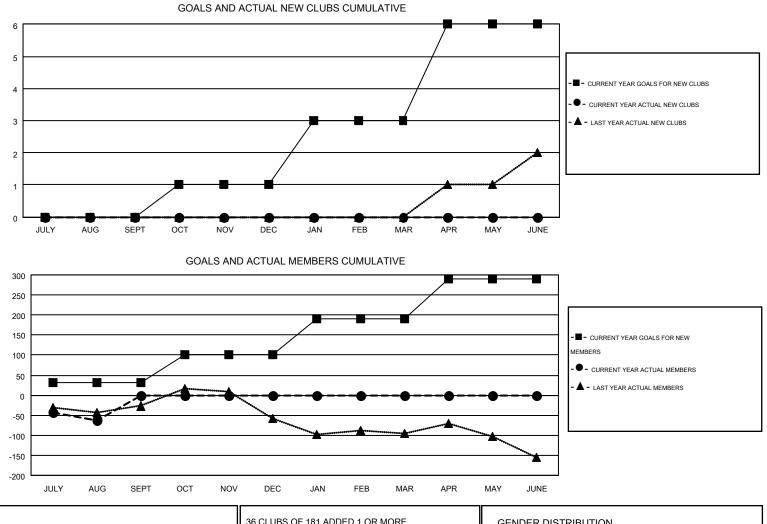

#### GMT: THOMAS MATNEY

| GM   | г са | 1 |
|------|------|---|
| Olvi |      | 1 |

| Clubs                 |                  |           |                  | Members               |               |                    |                                        |                    |                  |
|-----------------------|------------------|-----------|------------------|-----------------------|---------------|--------------------|----------------------------------------|--------------------|------------------|
| RESULTS FOR 2015-2016 |                  |           |                  | RESULTS FOR 2015-2016 |               |                    |                                        |                    |                  |
| QUARTER               | NEW CLUB<br>GOAL | NEW CLUBS | DROPPED<br>CLUBS | NET<br>GAIN/LOSS      | QUARTER       | NEW MEMBER<br>GOAL | CHARTER AND<br>NEW<br>MEMBERS<br>ADDED | DROPPED<br>MEMBERS | NET<br>GAIN/LOSS |
| JULY/AUG/SEPT         | 0                | 0         | 0                | 0                     | JULY/AUG/SEPT | 32                 | 70                                     | 132                | -62              |
| OCT/NOV/DEC           | 1                | 0         | 0                | 0                     | OCT/NOV/DEC   | 68                 | 0                                      | 0                  | 0                |
| JAN/FEB/MAR           | 2                | 0         | 0                | 0                     | JAN/FEB/MAR   | 90                 | 0                                      | 0                  | 0                |
| APR/MAY/JUNE          | 3                | 0         | 0                | 0                     | APR/MAY/JUNE  | 99                 | 0                                      | 0                  | 0                |